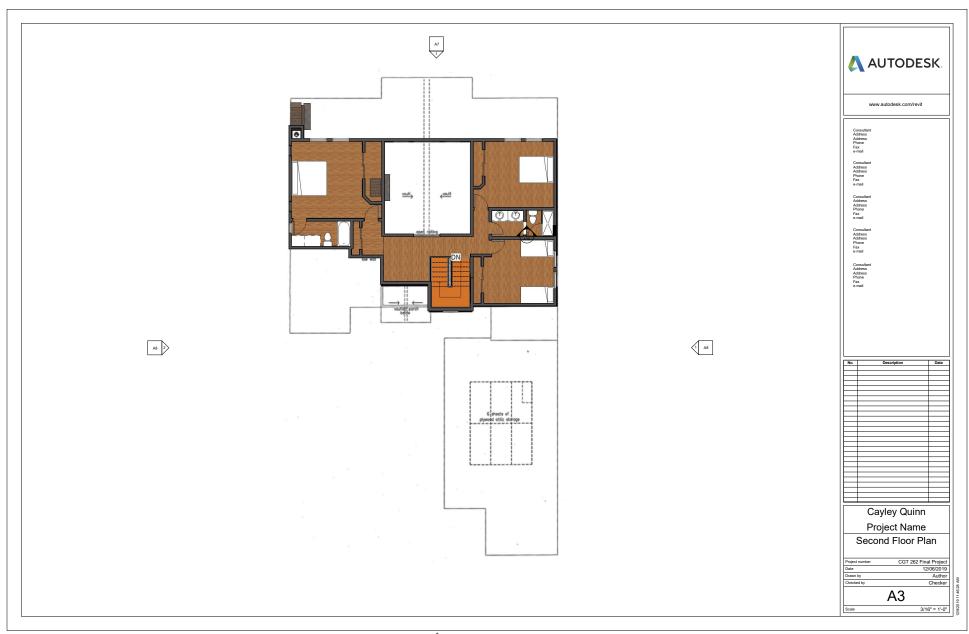

## **Table of Contents**

A0 - Cover Sheet A1- Basement Plan A2 - First Floor Plan A3 - Second Floor Plan A4 - First Floor **Dimensions** A5 - Second Floor **Dimensions** A6 - Roof Plan A7 - Elevations -North/South A8 - Elevations -East/West A9 - Basement **Dimensions** A10 - Wall Section A11 - Schedules A12 - Site Plan A13 - Foundation Plan