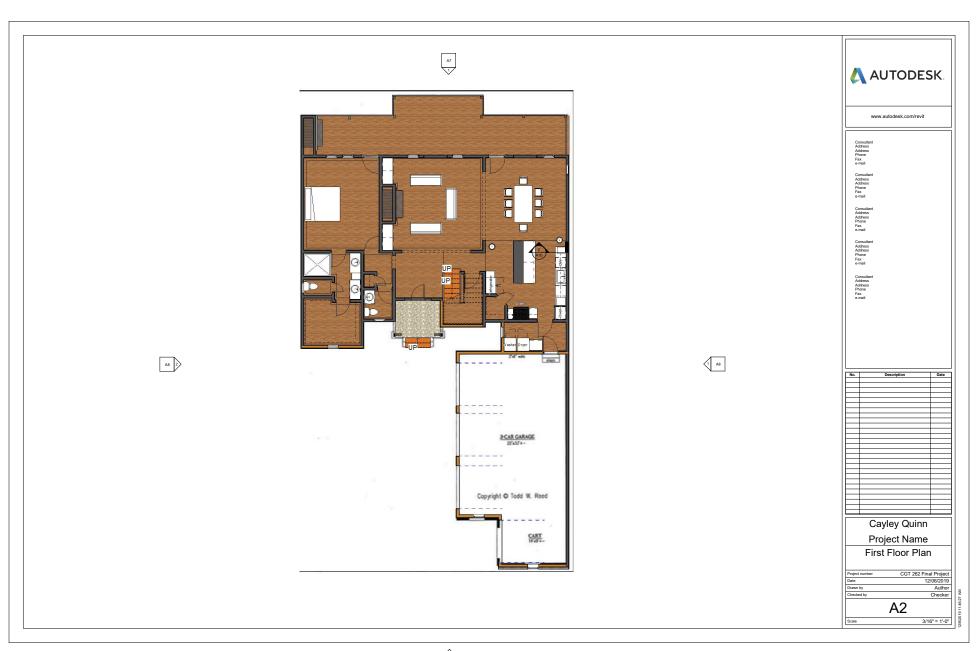

## **Table of Contents**

A0 - Cover Sheet A1- Basement Plan A2 - First Floor Plan A3 - Second Floor Plan A4 - First Floor **Dimensions** A5 - Second Floor **Dimensions** A6 - Roof Plan A7 - Elevations -North/South A8 - Elevations -East/West A9 - Basement **Dimensions** A10 - Wall Section A11 - Schedules A12 - Site Plan A13 - Foundation Plan