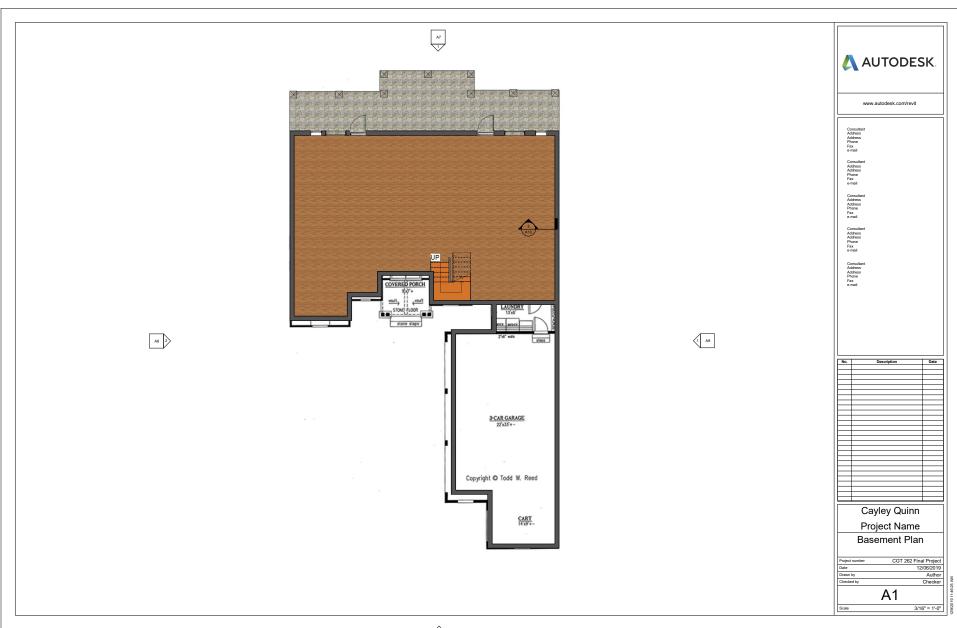

## **Table of Contents**

A0 - Cover Sheet A1- Basement Plan A2 - First Floor Plan A3 - Second Floor Plan A4 - First Floor **Dimensions** A5 - Second Floor **Dimensions** A6 - Roof Plan A7 - Elevations -North/South A8 - Elevations -East/West A9 - Basement **Dimensions** A10 - Wall Section A11 - Schedules A12 - Site Plan A13 - Foundation Plan